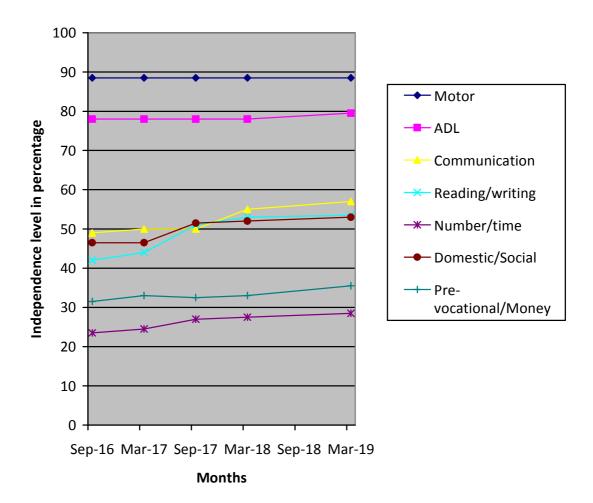

| Height/ Weight                         | Curre                                                                                                                                                                                                                                    | nt Report                           | Previous Report |                                 | I                     | Initial stage report         |                 |  |  |  |
|----------------------------------------|------------------------------------------------------------------------------------------------------------------------------------------------------------------------------------------------------------------------------------------|-------------------------------------|-----------------|---------------------------------|-----------------------|------------------------------|-----------------|--|--|--|
| neight/ weight                         | 1350                                                                                                                                                                                                                                     | m/28kg                              | 1               | 135cm/28kg                      |                       | 131cm/25kg                   |                 |  |  |  |
| Exercises Give                         | n                                                                                                                                                                                                                                        | Appliances Gi                       |                 |                                 | ven Physical Progress |                              |                 |  |  |  |
| Yoga Training                          |                                                                                                                                                                                                                                          | Nil                                 |                 |                                 | Physically Normal.    |                              |                 |  |  |  |
| Class (*)                              | Autism                                                                                                                                                                                                                                   |                                     |                 |                                 |                       |                              |                 |  |  |  |
| Report Period                          |                                                                                                                                                                                                                                          | Sep 2018 to Mar 2019                |                 |                                 |                       |                              |                 |  |  |  |
| Severity of<br>Intellectual Disability |                                                                                                                                                                                                                                          | Moderate Intellectual disability    |                 |                                 |                       |                              |                 |  |  |  |
| Assessment                             |                                                                                                                                                                                                                                          |                                     | (I              | o 2016<br>initial<br>sment**)   | Sep 2<br>(%           |                              | Mar 2019<br>(%) |  |  |  |
| (**-% represents assessment based on   | 1.Motor                                                                                                                                                                                                                                  | 1.Motor Activities                  |                 | 88.5                            | 88.5                  |                              | 88.5            |  |  |  |
| normal development of 100% )           | 2.Activit<br>Living                                                                                                                                                                                                                      | ies of Daily                        |                 | 78                              | 78 79.                |                              | 79.5            |  |  |  |
|                                        | 3.Comm                                                                                                                                                                                                                                   | unication                           |                 | 49                              |                       | .5                           | 57              |  |  |  |
|                                        | 4.Readir                                                                                                                                                                                                                                 | 4.Reading/ Writing                  |                 | 42                              |                       | 3                            | 53.5            |  |  |  |
|                                        | 5.Numb                                                                                                                                                                                                                                   | 5.Number/ Time                      |                 | 23.5                            |                       | .5                           | 28.5            |  |  |  |
|                                        | 6.Dome<br>Skills                                                                                                                                                                                                                         | 6.Domestic / Social<br>Skills       |                 | 46.5                            |                       | 2                            | 53              |  |  |  |
|                                        |                                                                                                                                                                                                                                          | 7.Pre Vocational /<br>Money Concept |                 | 31.5                            |                       | 3                            | 35.5            |  |  |  |
|                                        | Nature of Program                                                                                                                                                                                                                        |                                     |                 | No. of program<br>participation |                       | Prizes /<br>Recognitions won |                 |  |  |  |
| Extra Curricular /                     | Cultural                                                                                                                                                                                                                                 |                                     |                 | -                               |                       | -                            |                 |  |  |  |
| Participation                          | Sports                                                                                                                                                                                                                                   |                                     |                 | -                               |                       | -                            |                 |  |  |  |
|                                        | Drawing                                                                                                                                                                                                                                  |                                     |                 | -                               |                       | -                            |                 |  |  |  |
| Progress Report                        | Since joining, she has improved 5.21% on average out of seven a in period of 30 months based on BASIC-MR Scale provided by NI                                                                                                            |                                     |                 |                                 |                       |                              |                 |  |  |  |
| Comments                               | <ul> <li>At present we are teaching <ul> <li>Associate clock/watch with time.</li> <li>Sort out mixed coins.</li> <li>Copy alphabets of own name.</li> <li>Name five colours.</li> <li>Sweep floor using a broom.</li> </ul> </li> </ul> |                                     |                 |                                 |                       |                              |                 |  |  |  |